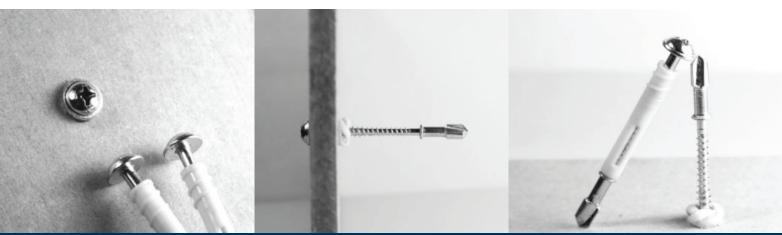

## **WALL DART**

The Fortress Wall dart is a one step self gripping drywall anchor. It eliminates the need for wall stud searching, measuring, marking or pilot-hole drilling.

Easy to install and holds up to 20Kg with ease.

Line up your work piece and drill away one step, a few seconds, and you're done!

| Description                   | Product<br>Code | QTY |
|-------------------------------|-----------------|-----|
| Wall hanger                   | CFHWATKM5J      | 50  |
| Wall Hanger (w/ picutre hook) | CFHWATKM5HJ     | 50  |
| Wall hanger                   | CFHWATKM5       | 100 |
| Wall Hanger (w/ picutre hook) | CFHWATKM5H      | 100 |

## **Features & Benefits**

No pre drilling required - true one step installation. Utilizes Torque-Tight technology which acts like a locknut and grips firmly onto your drywall. Installs fast and easily in drywall.