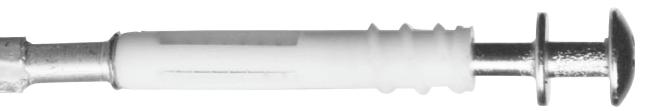

## **WALL DART**

The Fortress Wall dart is a one step self gripping drywall anchor. It eliminates the need for wall stud searching, measuring, marking or pilot-hole drilling.

Easy to install and holds up to 20Kg with ease.

## **Features & Benefits**

No pre drilling required - true one step installation. Utilizes Torque-Tight technology which acts like a locknut and grips firmly onto your drywall. Installs fast and easily in drywall.